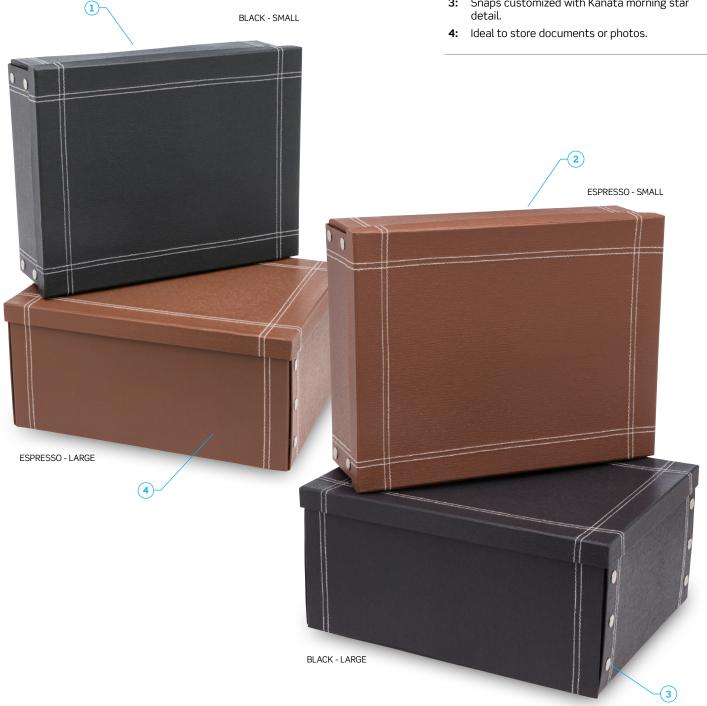

# Kanata Keepsake Box

Unique box that snaps together, allowing for easy storage when not in use. Easy to carry home from conferences or to be used as home/office storage boxes.

- 1: Bonded cardboard
- Rich textured satin finish for the executive look. 2:
- Snaps customized with Kanata morning star

#### **COLOURWAYS**

Black, Expresso